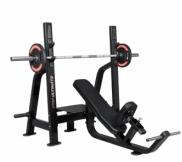

LEG PRESS WITH HACK SOUAT

ENDURANCE SMITH MACHINE

SEATED ROW

FUNCTIONAL TRAINER

OLY. INCLINE BENCH

OLY. FLAT BENCH

UTILITY BENCH

PHO LATAATE

**PREACHER BENCH** 

FLAT BENCH

7 FT. ROD - 3 PC.

WEIGHT PLATES - 300 KG

**3-TIER DUMBBELL RACK** 

Suitable For **1500-2000 Sq Ft** Commercial Gym Setup