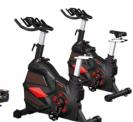

## COMPLETE GYM SETUP IN IO LACS EST

SPIN BIKE - 2 PC.

CROSS TRAINER - 1 PC.

**REAR DELT** 

and the

LEG CURL WITH LEG EXTENSION

TREADMILL - 2 PC.

MULTI PRESS