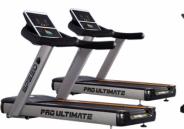

## COMPLETE GYM SETUP IN IO LACS EST

SPIN BIKE - 2 PC.

CROSS TRAINER - 1 PC.

**REAR DELT** 

and the

LEG CURL WITH LEG EXTENSION

TREADMILL - 2 PC.

MULTI PRESS