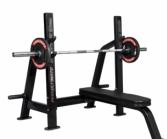

LEG PRESS WITH HACK SOUAT

ENDURANCE SMITH MACHINE

SEATED ROW

FUNCTIONAL TRAINER

OLY. INCLINE BENCH

OLY. FLAT BENCH

UTILITY BENCH

PHO LATAATE

**PREACHER BENCH** 

FLAT BENCH

7 FT. ROD - 3 PC.

WEIGHT PLATES - 300 KG

**3-TIER DUMBBELL RACK** 

Suitable For **1500-2000 Sq Ft** Commercial Gym Setup