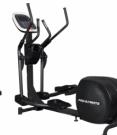

## COMPLETE GYM SETUP IN IO LACS EST

SPIN BIKE - 2 PC.

CROSS TRAINER - 1 PC.

**REAR DELT** 

and the

LEG CURL WITH LEG EXTENSION

TREADMILL - 2 PC.

MULTI PRESS