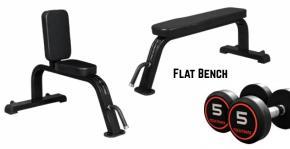

**FUNCTIONAL TRAINER** 

**LEG PRESS** 

MONSTER SMITH MACHINE **WITH POWER RACK** 

**OLY. FLAT BENCH** 

**OLY. DECLINE BENCH** 

**MULTI ADJUSTABLE BENCH** 

**UTILITY BENCH** 

**WEIGHT PLATES** - 300 KG

**DUMBBELL RACK** 

**DUMBBELL - 300 KG** 

Suitable For 2000-3000 Sq Ft

For More Details/Queries,

Call: +91 73810 00027

Scan QR to Learn More