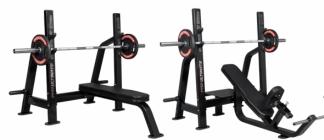

**FUNCTIONAL TRAINER** 

**LEG PRESS** 

MONSTER SMITH MACHINE **WITH POWER RACK** 

**OLY. FLAT BENCH** 

**OLY. DECLINE BENCH** 

**MULTI ADJUSTABLE BENCH** 

**UTILITY BENCH** 

**WEIGHT PLATES** - 300 KG