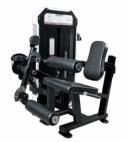

## COMPLETE GYM SETUP \*INCLUDING GST

SPIN BIKE - 3 PC.

**CROSS TRAINER - 2 PC.** 

STAIR MASTER - 1 PC.

LAT PULLDOWN WITH LONG ROW

**LEG CURL WITH LEG EXTENSION** 

**ADDUCTOR / ABDUCTOR** 

**MULTI PRESS** 