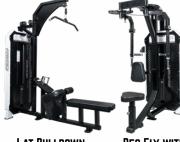

## COMPLETE GYM SETUP \*INCLUDING GST

SPIN BIKE - 3 PC.

**CROSS TRAINER - 2 PC.** 

STAIR MASTER - 1 PC.

LAT PULLDOWN WITH LONG ROW

**LEG CURL WITH LEG EXTENSION** 

**ADDUCTOR / ABDUCTOR** 

**MULTI PRESS** 