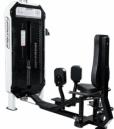

## COMPLETE GYM SETUP \*INCLUDING GST

SPIN BIKE - 3 PC.

**CROSS TRAINER - 2 PC.** 

STAIR MASTER - 1 PC.

LAT PULLDOWN WITH LONG ROW

**LEG CURL WITH LEG EXTENSION** 

**ADDUCTOR / ABDUCTOR** 

**MULTI PRESS** 