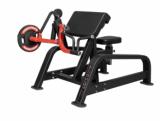

## COMPLETE GYM SETUP 120 LACS EST

PART 02

SUPER SQUAT

DUAL SIDE LATERAL

ABDOMINAL CRUNCH

3D HIP THRUST

PREACHER BICEPS CURL

OLY. FLAT BENCH