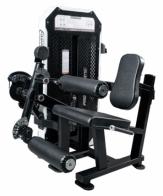

## COMPLETE GYM SETU P \*INCLUDING GST N

PART 01

**CROSS TRAINER - 2 PC.** 

SPIN BIKE - 3 PC.

LEG CURL WITH LEG EXTENSION

ADDUCTOR / ABDUCTOR

**STAIR MASTER** - 1 PC.

LAT PULLDOWN WITH LONG ROW