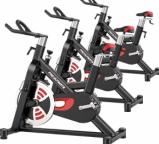

## COMPLETE GYM SETU P \*INCLUDING GST N

PART 01

**CROSS TRAINER - 2 PC.** 

SPIN BIKE - 3 PC.

LEG CURL WITH LEG EXTENSION

ADDUCTOR / ABDUCTOR

**STAIR MASTER** - 1 PC.

LAT PULLDOWN WITH LONG ROW