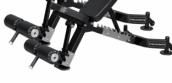

## COMPLETE GYM SETUP 120 LACS EST

PART 02

SUPER SQUAT

DUAL SIDE LATERAL

ABDOMINAL CRUNCH

3D HIP THRUST

PREACHER BICEPS CURL

OLY. FLAT BENCH