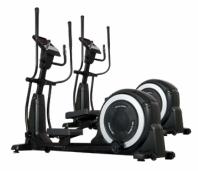

## COMPLETE GYM SETU P \*INCLUDING GST N

PART 01

**CROSS TRAINER - 2 PC.** 

SPIN BIKE - 3 PC.

LEG CURL WITH LEG EXTENSION

ADDUCTOR / ABDUCTOR

**STAIR MASTER** - 1 PC.

LAT PULLDOWN WITH LONG ROW