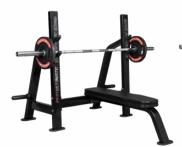

## COMPLETE GYM SETUP 120 LACS EST

PART 02

SUPER SQUAT

DUAL SIDE LATERAL

ABDOMINAL CRUNCH

3D HIP THRUST

PREACHER BICEPS CURL

OLY. FLAT BENCH

OLY. INCLINE BENCH

NCH

OLY. DECLINE BENCH

MULTI ADJUSTABLE BENCH - 2 PC.

Choose Any 4 Plate-Loaded Stations from ISO Hammer Series