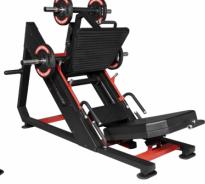

## COMPLETE GYM SETUP 120 LACS EST

PART 02

SUPER SQUAT

DUAL SIDE LATERAL

ABDOMINAL CRUNCH

3D HIP THRUST

PREACHER BICEPS CURL

OLY. FLAT BENCH