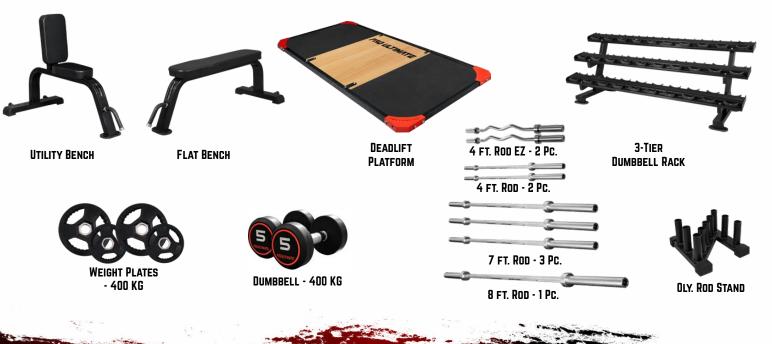

OLY. INCLINE BENCH

NCH

OLY. DECLINE BENCH

MULTI ADJUSTABLE BENCH - 2 PC.

Choose Any 4 Plate-Loaded Stations from ISO Hammer Series