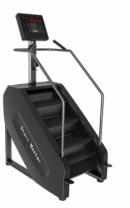

## COMPLETE GYM SETU P \*INCLUDING GST N

PART 01

**CROSS TRAINER - 2 PC.** 

SPIN BIKE - 3 PC.

LEG CURL WITH LEG EXTENSION

ADDUCTOR / ABDUCTOR

**STAIR MASTER** - 1 PC.

LAT PULLDOWN WITH LONG ROW