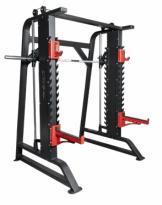

PEC FLY WITH **REAR DELT** 

**MULTI PRESS** 

**MONSTER SMITH MACHINE** WITH POWER RACK

**FUNCTIONAL TRAINER** 

LEG PRESS

Choose Any 5 Pin-Loaded Stations from Royal Premium Series or Royal Series or Endurance Series