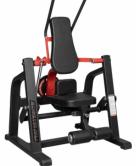

## COMPLETE GYM SETUP 120 LACS EST

PART 02

SUPER SQUAT

DUAL SIDE LATERAL

ABDOMINAL CRUNCH

3D HIP THRUST

PREACHER BICEPS CURL

OLY. FLAT BENCH