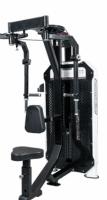

PEC FLY WITH **REAR DELT** 

**MULTI PRESS** 

**MONSTER SMITH MACHINE** WITH POWER RACK

**FUNCTIONAL TRAINER** 

LEG PRESS

Choose Any 5 Pin-Loaded Stations from Royal Premium Series or Royal Series or Endurance Series