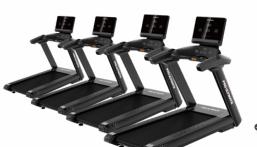

## COMPLETE GYM SETU P \*INCLUDING GST N

PART 01

**CROSS TRAINER - 2 PC.** 

SPIN BIKE - 3 PC.

LEG CURL WITH LEG EXTENSION

ADDUCTOR / ABDUCTOR

**STAIR MASTER** - 1 PC.

LAT PULLDOWN WITH LONG ROW