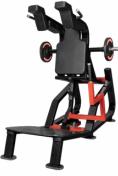

## COMPLETE GYM SETUP 120 LACS EST

PART 02

SUPER SQUAT

DUAL SIDE LATERAL

ABDOMINAL CRUNCH

3D HIP THRUST

PREACHER BICEPS CURL

OLY. FLAT BENCH