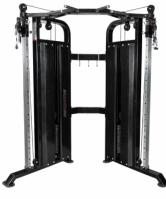

PEC FLY WITH **REAR DELT** 

**MULTI PRESS** 

**MONSTER SMITH MACHINE** WITH POWER RACK

**FUNCTIONAL TRAINER** 

LEG PRESS

Choose Any 5 Pin-Loaded Stations from Royal Premium Series or Royal Series or Endurance Series