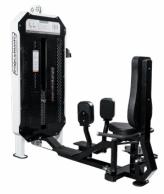

## COMPLETE GYM SETU P \*INCLUDING GST N

PART 01

**CROSS TRAINER - 2 PC.** 

SPIN BIKE - 3 PC.

LEG CURL WITH LEG EXTENSION

ADDUCTOR / ABDUCTOR

**STAIR MASTER** - 1 PC.

LAT PULLDOWN WITH LONG ROW