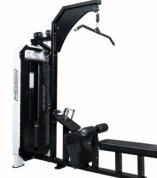

PEC FLY WITH **REAR DELT** 

**MULTI PRESS** 

**MONSTER SMITH MACHINE** WITH POWER RACK

**FUNCTIONAL TRAINER** 

LEG PRESS

Choose Any 5 Pin-Loaded Stations from Royal Premium Series or Royal Series or Endurance Series