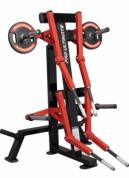

## COMPLETE GYM SETUP 120 LACS EST

PART 02

SUPER SQUAT

DUAL SIDE LATERAL

ABDOMINAL CRUNCH

3D HIP THRUST

PREACHER BICEPS CURL

OLY. FLAT BENCH