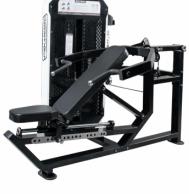

PEC FLY WITH **REAR DELT** 

**MULTI PRESS** 

**MONSTER SMITH MACHINE** WITH POWER RACK

**FUNCTIONAL TRAINER** 

LEG PRESS

Choose Any 5 Pin-Loaded Stations from Royal Premium Series or Royal Series or Endurance Series