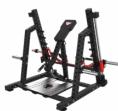

#### **CHOOSE ANY 7 PLATE-LOADED STATIONS FROM BELOW**

CARBINE SERIES

HACK SQUAT

CARBINE SERIES SMITH ROWING MACHINE

CARBINE SERIES

STANDING ADJUSTABLE T-BAR

ISO HAMMER SERIES

SEATED DY ROW

HAMMER SERIES

SUPER SQUAT

ISO HAMMER SERIES

WIDE LAT PULLDOWN

HAMMER SERIES

**DUAL SIDE LATERAL** 

CARBINE SERIES DUAL TRACK ROWING

SHOULDER PRESS