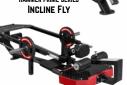

#### **CHOOSE ANY 7 ROYAL PREMIUM STATIONS FROM BELOW**

LAT PULLDOWN WITH LONG ROW

**CONVERGING SHOULDER PRESS** 

PART 02

**CONVERGING CHEST PRESS** 

LONG PULL ROW

**ASSISTED CHIN-UPS** WITH DIPS

LAT PULLDOWN

PEC FLY WITH **REAR DELT** 

**MULTI PRESS** 

**BICEPS CURL** 

**PRONE LEG CURL** 

LEG CURL WITH LEG EXTENSION

LEG EXTENSION

ADDUCTOR / ABDUCTOR

Suitable For 4000-5000 Sq Ft **Commercial Gym Setup** 