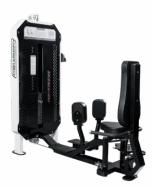

PEC FLY WITH **REAR DELT** 

**MULTI PRESS** 

**BICEPS CURL** 

**PRONE LEG CURL** 

LEG CURL WITH LEG EXTENSION

LEG EXTENSION

ADDUCTOR / ABDUCTOR

Suitable For 4000-5000 Sq Ft **Commercial Gym Setup** 

BICEPS CURL

CARRINE SERIES

**ADDUCTOR / ABDUCTOR** 

ISO HAMMER SERIES SQAUT LUNGE

SEATED DIPS

ISO HAMMER SERIES PULLOVER

ISO HAMMER SERIES

ISO HAMMER SERIES