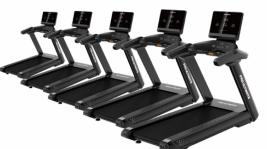

## COMPLETE GYM SETU \*INCLUDING GST

SPIN BIKE - 3 PC.

**CROSS TRAINER - 2 PC.** 

TREADMILL - 5 PC.

**STAIR MASTER** - 1 PC.

**OLY. FLAT BENCH** 

**MONSTER SMITH MACHINE** WITH POWER RACK

**FUNCTIONAL TRAINER** 