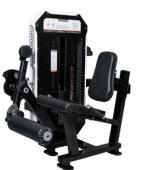

#### **CHOOSE ANY 7 ROYAL PREMIUM STATIONS FROM BELOW**

LAT PULLDOWN WITH LONG ROW

**CONVERGING SHOULDER PRESS** 

PART 02

**CONVERGING CHEST PRESS** 

LONG PULL ROW

**ASSISTED CHIN-UPS** WITH DIPS

LAT PULLDOWN

PEC FLY WITH **REAR DELT** 

**MULTI PRESS** 

**BICEPS CURL** 

**PRONE LEG CURL** 

LEG CURL WITH LEG EXTENSION

LEG EXTENSION

ADDUCTOR / ABDUCTOR

Suitable For 4000-5000 Sq Ft **Commercial Gym Setup** 