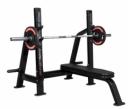

PART 01

AIR BIKE - 1 PC.

**POWER RACK WITH** 

**DEADLIFT PLATFORM** 

LEG PRESS

**OLY. DECLINE BENCH** 

MULTI ADJUSTABLE BENCH - 2 PC.

UTILITY BENCH