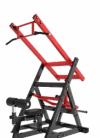

#### **CHOOSE ANY 7 PLATE-LOADED STATIONS FROM BELOW**

CARBINE SERIES

HACK SQUAT

CARBINE SERIES SMITH ROWING MACHINE

CARBINE SERIES

STANDING ADJUSTABLE T-BAR

ISO HAMMER SERIES

SEATED DY ROW

HAMMER SERIES

SUPER SQUAT

ISO HAMMER SERIES

WIDE LAT PULLDOWN

HAMMER SERIES

**DUAL SIDE LATERAL** 

CARBINE SERIES DUAL TRACK ROWING

SHOULDER PRESS

ISO HAMMER SERIES

SEATED ROW

HAMMER PRIME SERIES SHOULDER PRESS

LUNGE WALK

HAMMER PRIME SERIES

**ABDOMINAL CRUNCH** 

Suitable For 4000-5000 Sq Ft **Commercial Gym Setup** 

CARRINE SERIES