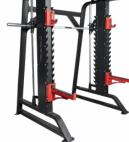

## COMPLETE GYM SETU \*INCLUDING GST

SPIN BIKE - 3 PC.

**CROSS TRAINER - 2 PC.** 

TREADMILL - 5 PC.

**STAIR MASTER** - 1 PC.

**OLY. FLAT BENCH** 

**MONSTER SMITH MACHINE** WITH POWER RACK

**FUNCTIONAL TRAINER** 