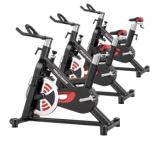

## COMPLETE GYM SETU \*INCLUDING GST

SPIN BIKE - 3 PC.

**CROSS TRAINER - 2 PC.** 

TREADMILL - 5 PC.

**STAIR MASTER** - 1 PC.

**OLY. FLAT BENCH** 

**MONSTER SMITH MACHINE** WITH POWER RACK

**FUNCTIONAL TRAINER** 