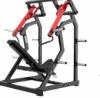

#### **CHOOSE ANY 7 PLATE-LOADED STATIONS FROM BELOW**

CARBINE SERIES

HACK SQUAT

CARBINE SERIES SMITH ROWING MACHINE

CARBINE SERIES

STANDING ADJUSTABLE T-BAR

ISO HAMMER SERIES

SEATED DY ROW

HAMMER SERIES

SUPER SQUAT

ISO HAMMER SERIES

WIDE LAT PULLDOWN

HAMMER SERIES

**DUAL SIDE LATERAL** 

CARBINE SERIES DUAL TRACK ROWING

SHOULDER PRESS

ISO HAMMER SERIES

SEATED ROW

HAMMER PRIME SERIES SHOULDER PRESS

LUNGE WALK

HAMMER PRIME SERIES

**ABDOMINAL CRUNCH** 

Suitable For 4000-5000 Sq Ft **Commercial Gym Setup** 

CARRINE SERIES