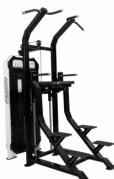

#### **CHOOSE ANY 7 ROYAL PREMIUM STATIONS FROM BELOW**

LAT PULLDOWN WITH LONG ROW

**CONVERGING SHOULDER PRESS** 

PART 02

**CONVERGING CHEST PRESS** 

LONG PULL ROW

**ASSISTED CHIN-UPS** WITH DIPS

LAT PULLDOWN

PEC FLY WITH **REAR DELT** 

**MULTI PRESS** 

**BICEPS CURL** 

**PRONE LEG CURL** 

LEG CURL WITH LEG EXTENSION

LEG EXTENSION

ADDUCTOR / ABDUCTOR

Suitable For 4000-5000 Sq Ft **Commercial Gym Setup** 