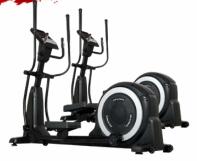

## COMPLETE GYM SETU \*INCLUDING GST

SPIN BIKE - 3 PC.

**CROSS TRAINER - 2 PC.** 

TREADMILL - 5 PC.

**STAIR MASTER** - 1 PC.

**OLY. FLAT BENCH** 

**MONSTER SMITH MACHINE** WITH POWER RACK

**FUNCTIONAL TRAINER** 