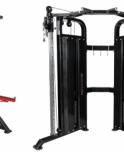

## COMPLETE GYM SETU \*INCLUDING GST

SPIN BIKE - 3 PC.

**CROSS TRAINER - 2 PC.** 

TREADMILL - 5 PC.

**STAIR MASTER** - 1 PC.

**OLY. FLAT BENCH** 

**MONSTER SMITH MACHINE** WITH POWER RACK

**FUNCTIONAL TRAINER** 