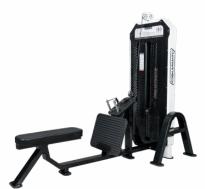

#### **CHOOSE ANY 7 ROYAL PREMIUM STATIONS FROM BELOW**

LAT PULLDOWN WITH LONG ROW

**CONVERGING SHOULDER PRESS** 

PART 02

**CONVERGING CHEST PRESS** 

LONG PULL ROW

**ASSISTED CHIN-UPS** WITH DIPS

LAT PULLDOWN

PEC FLY WITH **REAR DELT** 

**MULTI PRESS** 

**BICEPS CURL** 

**PRONE LEG CURL** 

LEG CURL WITH LEG EXTENSION

LEG EXTENSION

ADDUCTOR / ABDUCTOR

Suitable For 4000-5000 Sq Ft **Commercial Gym Setup** 