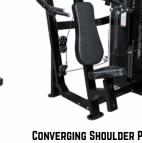

#### **CHOOSE ANY 7 ROYAL PREMIUM STATIONS FROM BELOW**

LAT PULLDOWN WITH LONG ROW

**CONVERGING SHOULDER PRESS** 

PART 02

**CONVERGING CHEST PRESS** 

LONG PULL ROW

**ASSISTED CHIN-UPS** WITH DIPS

LAT PULLDOWN