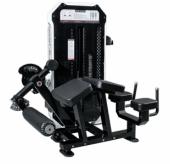

#### **CHOOSE ANY 7 ROYAL PREMIUM STATIONS FROM BELOW**

LAT PULLDOWN WITH LONG ROW

**CONVERGING SHOULDER PRESS** 

PART 02

**CONVERGING CHEST PRESS** 

LONG PULL ROW

**ASSISTED CHIN-UPS** WITH DIPS

LAT PULLDOWN

PEC FLY WITH **REAR DELT** 

**MULTI PRESS** 

**BICEPS CURL** 

**PRONE LEG CURL** 

LEG CURL WITH LEG EXTENSION

LEG EXTENSION

ADDUCTOR / ABDUCTOR

Suitable For 4000-5000 Sq Ft **Commercial Gym Setup** 