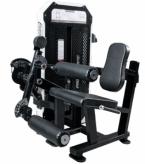

PEC FLY WITH **REAR DELT** 

**MULTI PRESS** 

**BICEPS CURL** 

**PRONE LEG CURL** 

LEG CURL WITH LEG EXTENSION

LEG EXTENSION

ADDUCTOR / ABDUCTOR

Suitable For 4000-5000 Sq Ft **Commercial Gym Setup** 