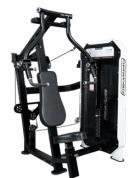

#### **CHOOSE ANY 7 ROYAL PREMIUM STATIONS FROM BELOW**

LAT PULLDOWN WITH LONG ROW

**CONVERGING SHOULDER PRESS** 

PART 02

**CONVERGING CHEST PRESS** 

LONG PULL ROW

**ASSISTED CHIN-UPS** WITH DIPS

LAT PULLDOWN

PEC FLY WITH **REAR DELT** 

**MULTI PRESS** 

**BICEPS CURL** 

**PRONE LEG CURL** 

LEG CURL WITH LEG EXTENSION

LEG EXTENSION

ADDUCTOR / ABDUCTOR

Suitable For 4000-5000 Sq Ft **Commercial Gym Setup** 