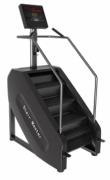

## COMPLETE GYM SETU \*INCLUDING GST

SPIN BIKE - 3 PC.

**CROSS TRAINER - 2 PC.** 

TREADMILL - 5 PC.

**STAIR MASTER** - 1 PC.

**OLY. FLAT BENCH** 

**MONSTER SMITH MACHINE** WITH POWER RACK

**FUNCTIONAL TRAINER** 